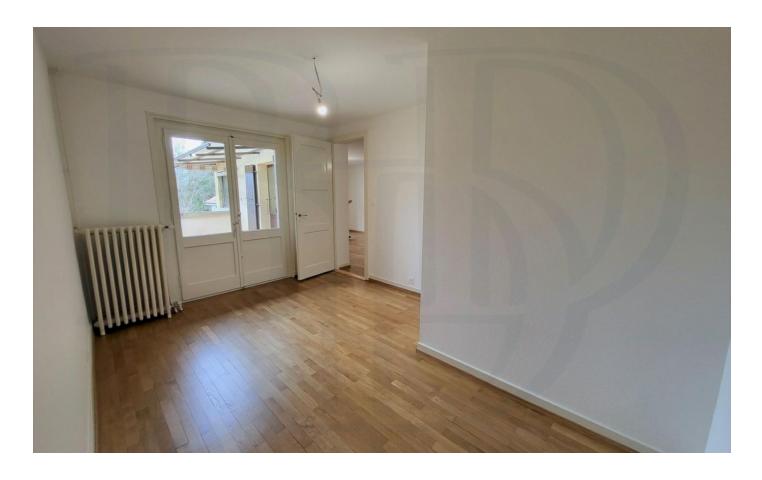

| Rive Droite (lac)       |
| District         | Geneva        | Town                    | Chambésy                |
|                  |               |                         |                         |
| ROOMS            |               |                         |                         |
| Number of rooms  | 5             | Nb. of bedrooms         | 2                       |
| Nb. of bathrooms | 1             |                         |                         |
|                  |               |                         |                         |
| AREAS            |               |                         |                         |
| Living area      |               |                         | 95 m <sup>2</sup>       |



## **PHOTOS**