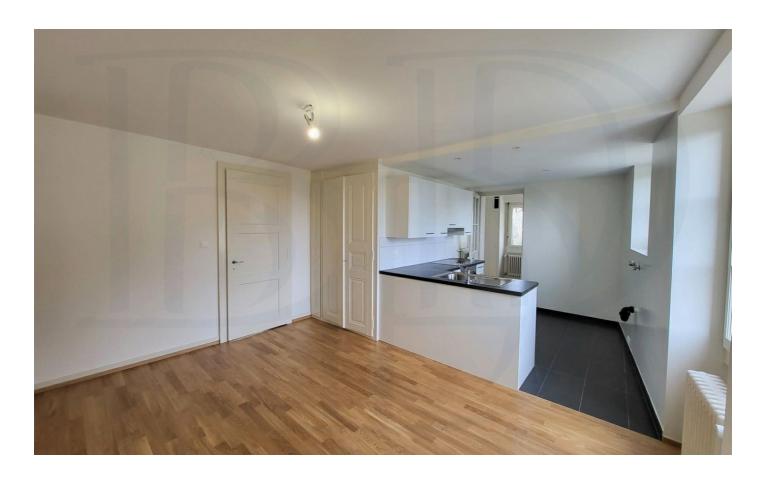

| Zone                    | Rive Droite (lac)       |
| District         | Geneva        | Town                    | Chambésy                |
|                  |               |                         |                         |
| ROOMS            |               |                         |                         |
| Number of rooms  | 5             | Nb. of bedrooms         | 2                       |
| Nb. of bathrooms | 1             |                         |                         |
|                  |               |                         |                         |
| AREAS            |               |                         |                         |
| Living area      |               |                         | 95 m <sup>2</sup>       |



## **PHOTOS**