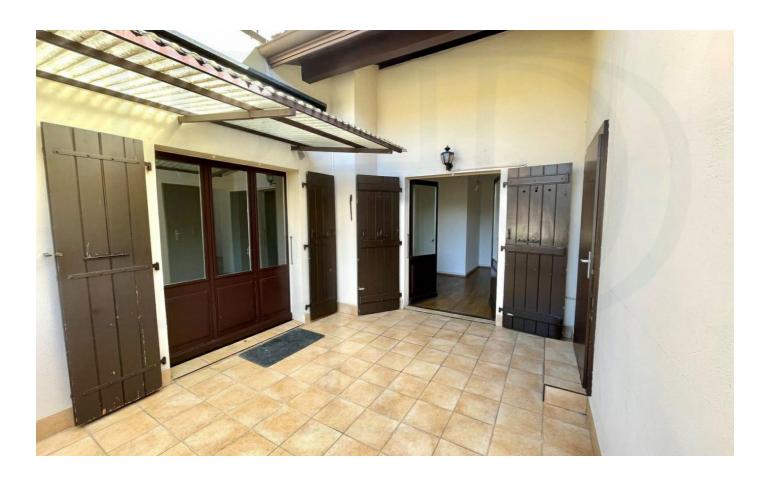

| Rive Droite (lac)       |
| District         | Geneva        | Town                    | Chambésy                |
|                  |               |                         |                         |
| ROOMS            |               |                         |                         |
| Number of rooms  | 5             | Nb. of bedrooms         | 2                       |
| Nb. of bathrooms | 1             |                         |                         |
|                  |               |                         |                         |
| AREAS            |               |                         |                         |
| Living area      |               |                         | 95 m <sup>2</sup>       |



## **PHOTOS**