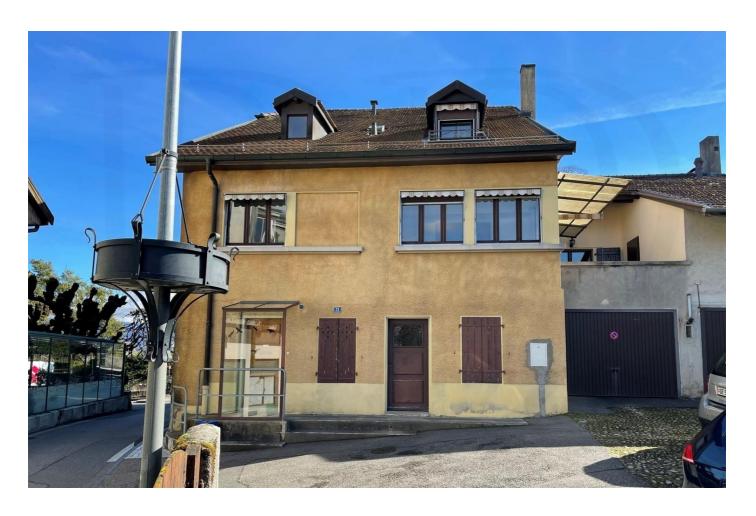

## RIVE DROITE (LAC), CHAMBÉSY, PLACE DE CHAMBÉSY 11

 $95 \, m^2$ 

F+

5

2

CHF 2'900.-

Ref. 0724.00012.02

## **POSITION**

| INFORMATION      |               |                         |                         |
|------------------|---------------|-------------------------|-------------------------|
| Reference        | 0724.00012.02 | Heating monthly charges | CHF 215                 |
| Category         | Flat          | Parking price           | CHF 200                 |
| Availability     | 01/06/2025    | Parking                 | Not included, Mandatory |
| Floor            | 1             | Rent                    | CHF 2'900               |
|                  |               |                         |                         |
| LOCATION         |               |                         |                         |
| Country          | Switzerland   | Zone                    | Rive Droite (lac)       |
| District         | Geneva        | Town                    | Chambésy                |
|                  |               |                         |                         |
| ROOMS            |               |                         |                         |
| Number of rooms  | 5             | Nb. of bedrooms         | 2                       |
| Nb. of bathrooms | 1             |                         |                         |
|                  |               |                         |                         |
| AREAS            |               |                         |                         |
| Living area      |               |                         | 95 m <sup>2</sup>       |