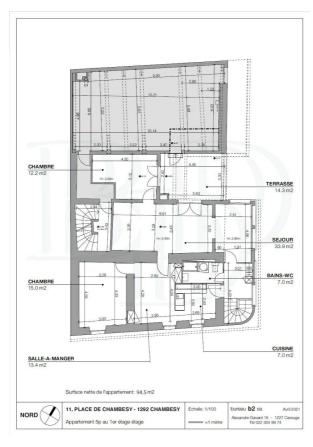

## RIVE DROITE (LAC), CHAMBÉSY, PLACE DE CHAMBÉSY 11

 $95 \, m^2$ 

F+

5

2

CHF 2'900.-

Ref. 0724.00012.02

## **POSITION**

| INFORMATION      |               |                         |                         |
|------------------|---------------|-------------------------|-------------------------|
| Reference        | 0724.00012.02 | Heating monthly charges | CHF 215                 |
| Category         | Flat          | Parking price           | CHF 200                 |
| Availability     | 01/06/2025    | Parking                 | Not included, Mandatory |
| Floor            | 1             | Rent                    | CHF 2'900               |
|                  |               |                         |                         |
| LOCATION         |               |                         |                         |
| Country          | Switzerland   | Zone                    | Rive Droite (lac)       |
| District         | Geneva        | Town                    | Chambésy                |
|                  |               |                         |                         |
| ROOMS            |               |                         |                         |
| Number of rooms  | 5             | Nb. of bedrooms         | 2                       |
| Nb. of bathrooms | 1             |                         |                         |
|                  |               |                         |                         |
| AREAS            |               |                         |                         |
| Living area      |               |                         | 95 m <sup>2</sup>       |