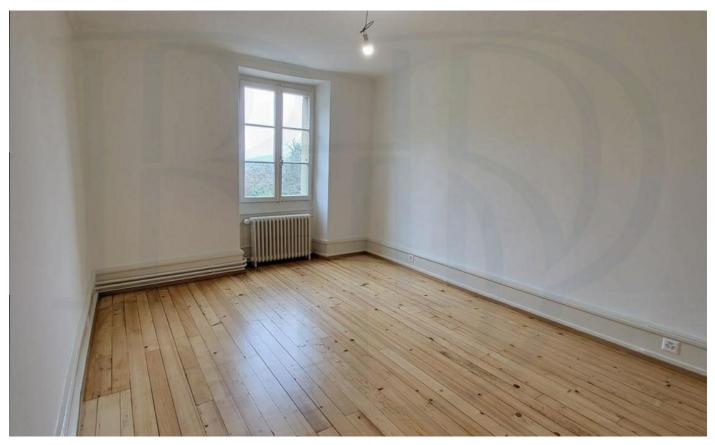

| Rive Droite (lac)       |
| District         | Geneva        | Town                    | Chambésy                |
|                  |               |                         |                         |
| ROOMS            |               |                         |                         |
| Number of rooms  | 5             | Nb. of bedrooms         | 2                       |
| Nb. of bathrooms | 1             |                         |                         |
|                  |               |                         |                         |
| AREAS            |               |                         |                         |
| Living area      |               |                         | 95 m <sup>2</sup>       |



## **PHOTOS**