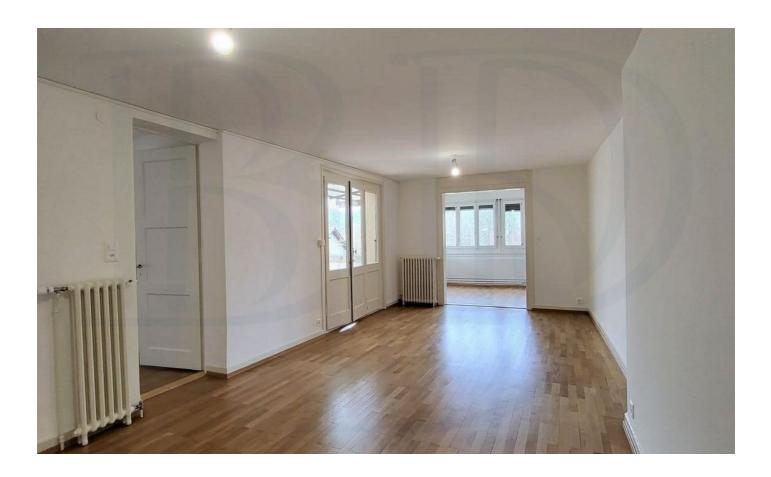

| Rive Droite (lac)       |
| District         | Geneva        | Town                    | Chambésy                |
|                  |               |                         |                         |
| ROOMS            |               |                         |                         |
| Number of rooms  | 5             | Nb. of bedrooms         | 2                       |
| Nb. of bathrooms | 1             |                         |                         |
|                  |               |                         |                         |
| AREAS            |               |                         |                         |
| Living area      |               |                         | 95 m <sup>2</sup>       |



## **PHOTOS**