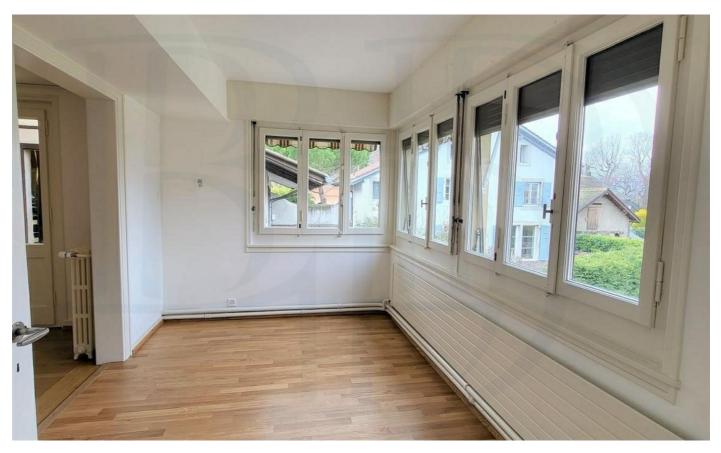

| Rive Droite (lac)       |
| District         | Geneva        | Town                    | Chambésy                |
|                  |               |                         |                         |
| ROOMS            |               |                         |                         |
| Number of rooms  | 5             | Nb. of bedrooms         | 2                       |
| Nb. of bathrooms | 1             |                         |                         |
|                  |               |                         |                         |
| AREAS            |               |                         |                         |
| Living area      |               |                         | 95 m <sup>2</sup>       |



## **PHOTOS**