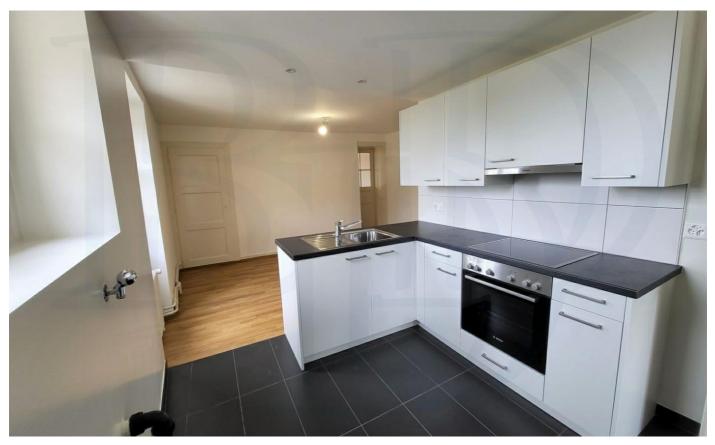

and   | Zone                    | Rive Droite (lac)       |
| District         | Geneva        | Town                    | Chambésy                |
|                  |               |                         |                         |
| ROOMS            |               |                         |                         |
| Number of rooms  | 5             | Nb. of bedrooms         | 2                       |
| Nb. of bathrooms | 1             |                         |                         |
|                  |               |                         |                         |
| AREAS            |               |                         |                         |
| Living area      |               |                         | 95 m <sup>2</sup>       |



## **PHOTOS**