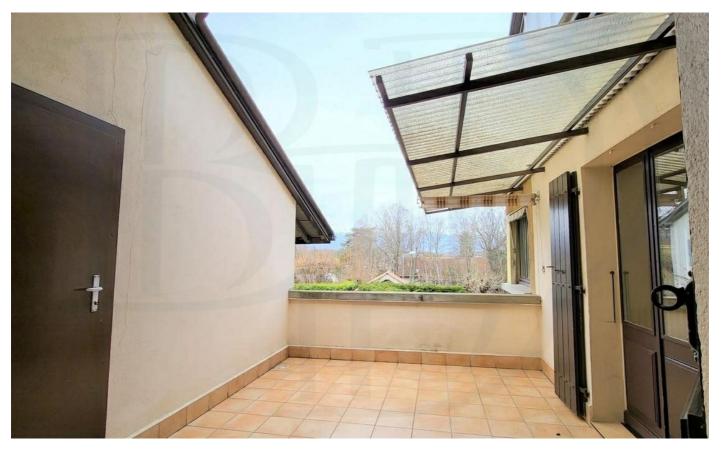

| Rive Droite (lac)       |
| District         | Geneva        | Town                    | Chambésy                |
|                  |               |                         |                         |
| ROOMS            |               |                         |                         |
| Number of rooms  | 5             | Nb. of bedrooms         | 2                       |
| Nb. of bathrooms | 1             |                         |                         |
|                  |               |                         |                         |
| AREAS            |               |                         |                         |
| Living area      |               |                         | 95 m <sup>2</sup>       |



## **PHOTOS**