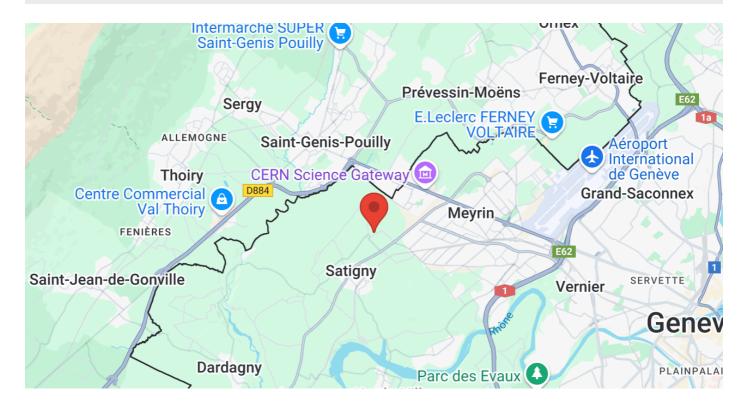

| LOCATION         |             |                 |                        |
|------------------|-------------|-----------------|------------------------|
| Country          | Switzerland | Zone            | Rive Droite (campagne) |
| District         | Geneva      | Quarter         | Satigny                |
|                  |             |                 |                        |
| ROOMS            |             |                 |                        |
| Number of rooms  | 4           | Nb. of bedrooms | 2                      |
| Nb. of bathrooms | 1           |                 |                        |