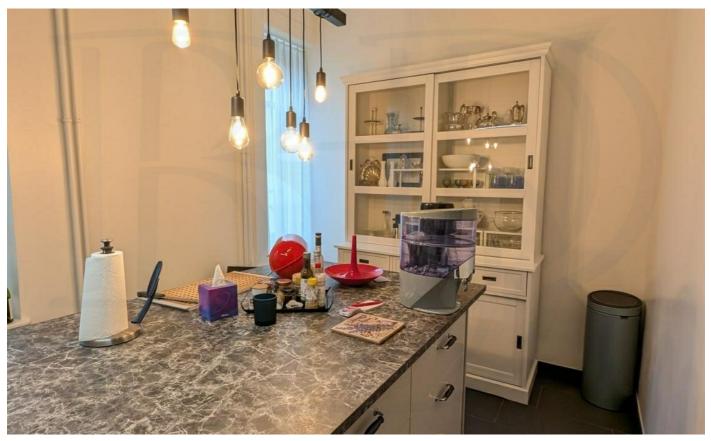

|
| LOCATION         |               |                 |                         |
| Country          | Switzerland   | Town            | Geneva                  |
|                  |               |                 |                         |
| ROOMS            |               |                 |                         |
| Number of rooms  | 5.5           | Nb. of bedrooms | 2                       |
| Nb. of bathrooms | 2             |                 |                         |
|                  |               |                 |                         |
| AREAS            |               |                 |                         |
| Living area      |               |                 | 124 m²                  |



## **PHOTOS**