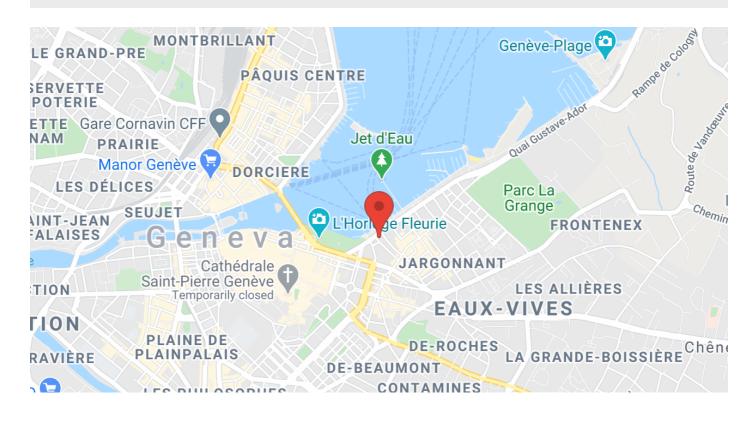

## **POSITION**

| INFORMATION      |               |                 |                         |
|------------------|---------------|-----------------|-------------------------|
| Reference        | 0032.00032.05 | Parking price   | CHF 400                 |
| Category         | Flat          | Parking         | Not included, Mandatory |
| Availability     | 01/05/2025    | Monthly charges | CHF 355                 |
| Floor            | 3             | Rent            | CHF 5'000               |
|                  |               |                 |                         |
| LOCATION         |               |                 |                         |
| Country          | Switzerland   | Town            | Geneva                  |
|                  |               |                 |                         |
| ROOMS            |               |                 |                         |
| Number of rooms  | 5.5           | Nb. of bedrooms | 2                       |
| Nb. of bathrooms | 2             |                 |                         |
|                  |               |                 |                         |
| AREAS            |               |                 |                         |
| Living area      |               |                 | 124 m²                  |