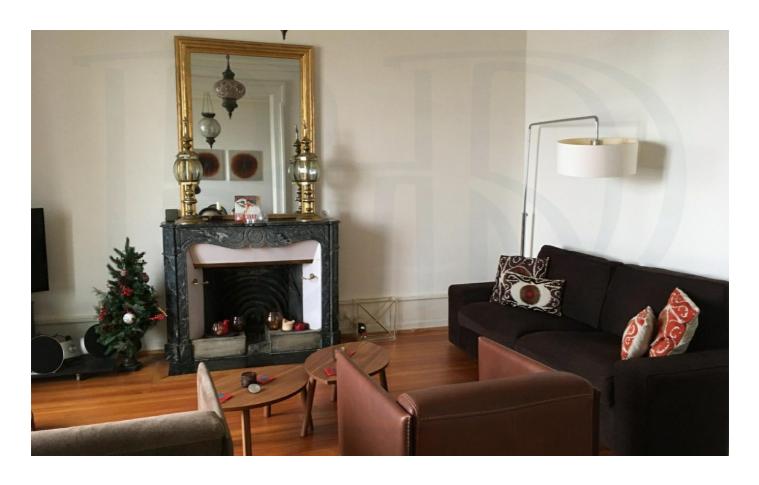

|                         |
| LOCATION         |               |                 |                         |
| Country          | Switzerland   | Town            | Geneva                  |
|                  |               |                 |                         |
| ROOMS            |               |                 |                         |
| Number of rooms  | 5.5           | Nb. of bedrooms | 2                       |
| Nb. of bathrooms | 2             |                 |                         |
|                  |               |                 |                         |
| AREAS            |               |                 |                         |
| Living area      |               |                 | 124 m²                  |



## **PHOTOS**