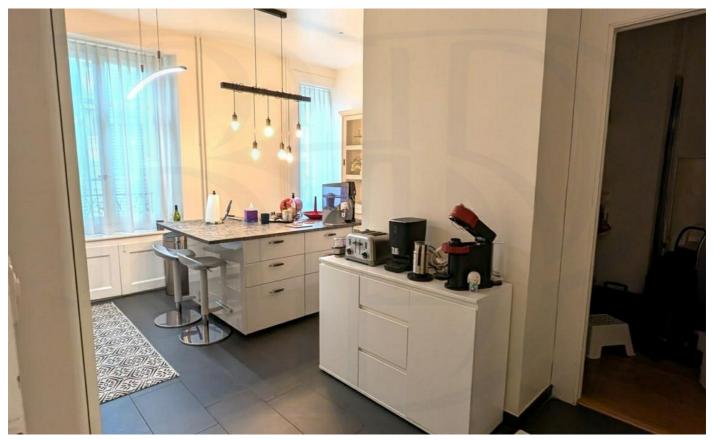

|
| LOCATION         |               |                 |                         |
| Country          | Switzerland   | Town            | Geneva                  |
|                  |               |                 |                         |
| ROOMS            |               |                 |                         |
| Number of rooms  | 5.5           | Nb. of bedrooms | 2                       |
| Nb. of bathrooms | 2             |                 |                         |
|                  |               |                 |                         |
| AREAS            |               |                 |                         |
| Living area      |               |                 | 124 m²                  |



## **PHOTOS**