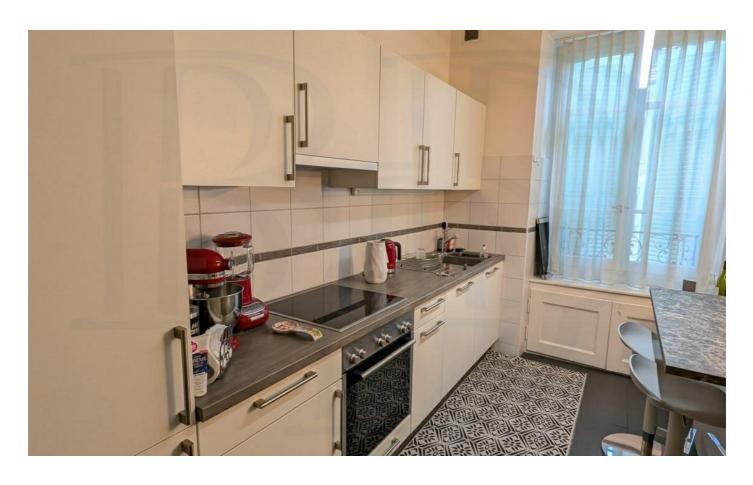

|
| LOCATION         |               |                 |                         |
| Country          | Switzerland   | Town            | Geneva                  |
|                  |               |                 |                         |
| ROOMS            |               |                 |                         |
| Number of rooms  | 5.5           | Nb. of bedrooms | 2                       |
| Nb. of bathrooms | 2             |                 |                         |
|                  |               |                 |                         |
| AREAS            |               |                 |                         |
| Living area      |               |                 | 124 m²                  |



## **PHOTOS**