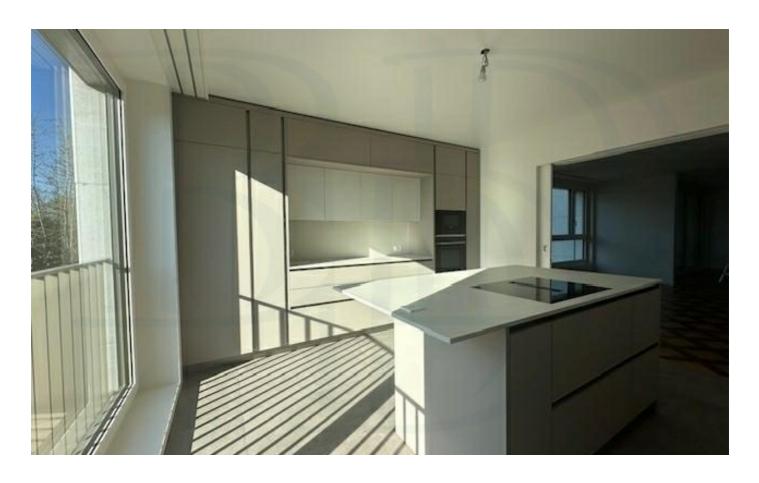

| Modern             |
| Floor               | 4              | Parking           | Included           |
| Floors              | 7              | Monthly charges   | CHF 500            |
| Renovation          | 2025           | Rent              | CHF 8'000          |
| LOCATION<br>Country | Switzerland    | Zone              | Rive Gauche        |
| District            | Geneva         | Quarter           | Cologny            |
| ROOMS               |                |                   |                    |
| Number of rooms     |                |                   | 7                  |
| AREAS               |                |                   |                    |
| Living area         |                |                   | 240 m <sup>2</sup> |





## **PHOTOS**