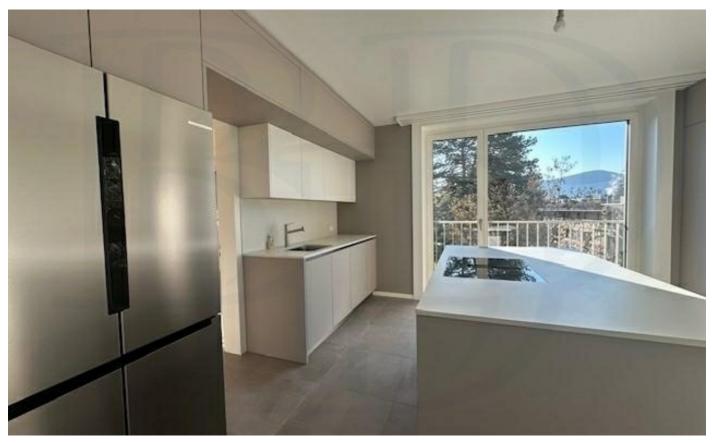

| Modern             |
| Floor               | 4              | Parking           | Included           |
| Floors              | 7              | Monthly charges   | CHF 500            |
| Renovation          | 2025           | Rent              | CHF 8'000          |
| LOCATION<br>Country | Switzerland    | Zone              | Rive Gauche        |
| District            | Geneva         | Quarter           | Cologny            |
| ROOMS               |                |                   |                    |
| Number of rooms     |                |                   | 7                  |
| AREAS               |                |                   |                    |
| Living area         |                |                   | 240 m <sup>2</sup> |





## **PHOTOS**