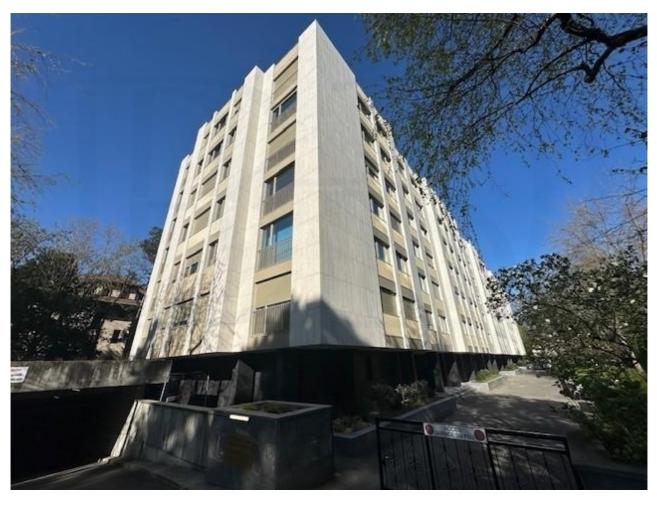

## COLOGNY, CHEMIN DE GRANGE-CANAL 29

240 m<sup>2</sup>

7

CHF 8'000.-

Ref. 0423.00041

## **POSITION**

| INFORMATION         |                |                   |                    |
|---------------------|----------------|-------------------|--------------------|
| Reference           | 0423.00041     | General condition | Renovated          |
| Category            | Flat           | Sun orientation   | Optimal            |
| Subcategory         | Renovated flat | Style             | Modern             |
| Floor               | 4              | Parking           | Included           |
| Floors              | 7              | Monthly charges   | CHF 500            |
| Renovation          | 2025           | Rent              | CHF 8'000          |
| LOCATION<br>Country | Switzerland    | Zone              | Rive Gauche        |
| District            | Geneva         | Quarter           | Cologny            |
| ROOMS               |                |                   |                    |
| Number of rooms     |                |                   | 7                  |
| AREAS               |                |                   |                    |
| Living area         |                |                   | 240 m <sup>2</sup> |