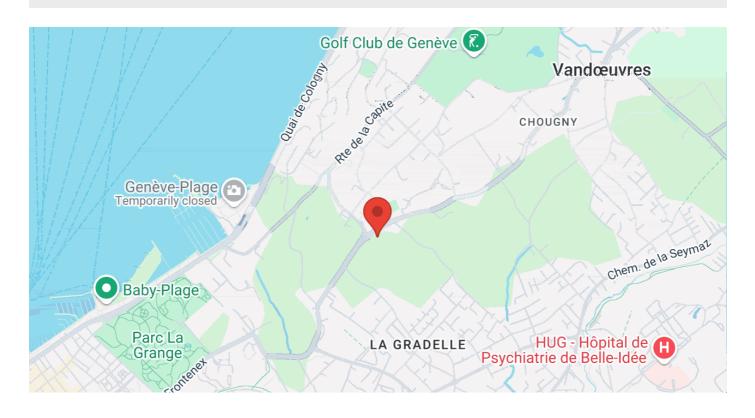

## COLOGNY, CHEMIN DE GRANGE-CANAL 29

240 m<sup>2</sup>

7

CHF 8'000.-

Ref. 0423.00041

## **POSITION**

| INFORMATION         |                |                   |                    |
|---------------------|----------------|-------------------|--------------------|
| Reference           | 0423.00041     | General condition | Renovated          |
| Category            | Flat           | Sun orientation   | Optimal            |
| Subcategory         | Renovated flat | Style             | Modern             |
| Floor               | 4              | Parking           | Included           |
| Floors              | 7              | Monthly charges   | CHF 500            |
| Renovation          | 2025           | Rent              | CHF 8'000          |
| LOCATION<br>Country | Switzerland    | Zone              | Rive Gauche        |
| District            | Geneva         | Quarter           | Cologny            |
| ROOMS               |                |                   |                    |
| Number of rooms     |                |                   | 7                  |
| AREAS               |                |                   |                    |
| Living area         |                |                   | 240 m <sup>2</sup> |