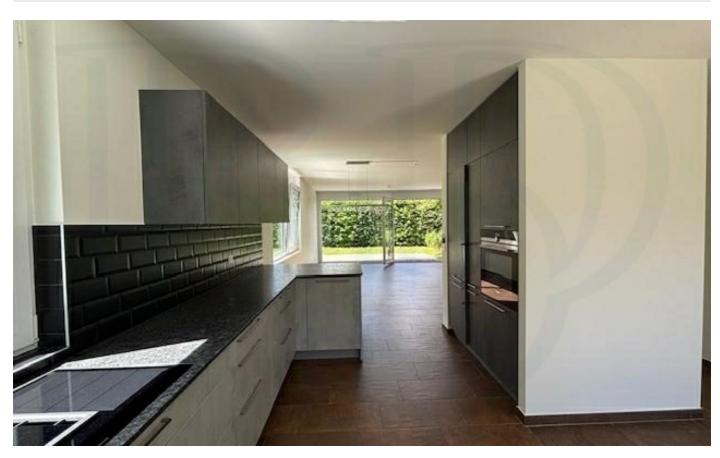

## **POSITION**

| INFORMATION       |                       |                 |                          |
|-------------------|-----------------------|-----------------|--------------------------|
| Reference         | 3915                  | Position        | Garden level             |
| Category          | Flat                  | Parking         | Included                 |
| Subcategory       | Apartment with garden | Monthly charges | CHF 250                  |
| Availability      | Immediately           | contact_visit   | Carlos SANTOS BDD&Cie SA |
| General condition | Like new              | Rent            | CHF 3'750                |
| Style             | Modern                |                 |                          |
|                   |                       |                 |                          |
| LOCATION          |                       |                 |                          |
| Country           | Switzerland           | Zone            | Rhône / Arve             |
| District          | Geneva                | Town            | Onex                     |
|                   |                       |                 |                          |
| ROOMS             |                       |                 |                          |
| Number of rooms   | 5                     | Nb. of bedrooms | 3                        |
| Nb. of bathrooms  | 2                     |                 |                          |

## **PHOTOS**

5 / 9

8 / 9