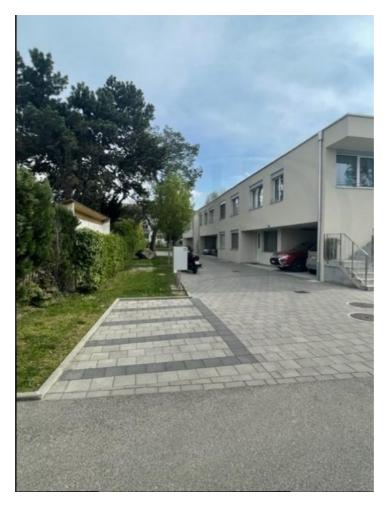

## RHÔNE / ARVE, ONEX, CHEMIN FRANÇOIS-CHAVAZ 15

CHF 3'750.-5 3

Ref. 3915

## **POSITION**

| INFORMATION       |                       |                 |                          |
|-------------------|-----------------------|-----------------|--------------------------|
| Reference         | 3915                  | Position        | Garden level             |
| Category          | Flat                  | Parking         | Included                 |
| Subcategory       | Apartment with garden | Monthly charges | CHF 250                  |
| Availability      | Immediately           | contact_visit   | Carlos SANTOS BDD&Cie SA |
| General condition | Like new              | Rent            | CHF 3'750                |
| Style             | Modern                |                 |                          |
|                   |                       |                 |                          |
| LOCATION          |                       |                 |                          |
| Country           | Switzerland           | Zone            | Rhône / Arve             |
| District          | Geneva                | Town            | Onex                     |
|                   |                       |                 |                          |
| ROOMS             |                       |                 |                          |
| Number of rooms   | 5                     | Nb. of bedrooms | 3                        |
| Nb. of bathrooms  | 2                     |                 |                          |