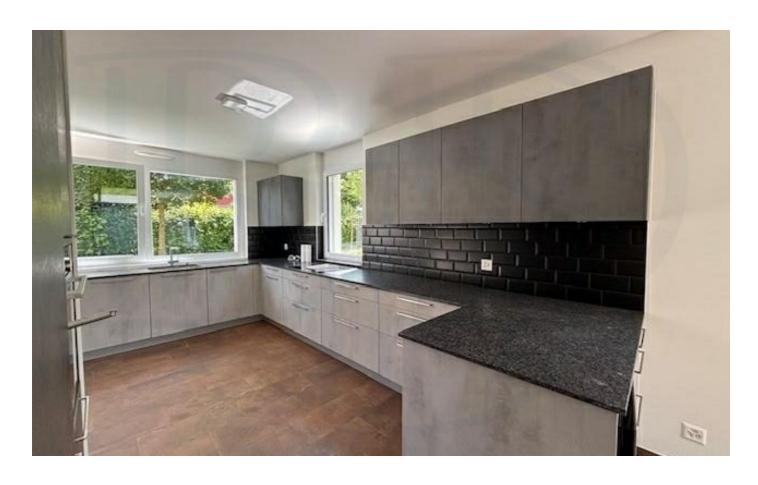

|                          |
|                   |                       |                 |                          |
| LOCATION          |                       |                 |                          |
| Country           | Switzerland           | Zone            | Rhône / Arve             |
| District          | Geneva                | Town            | Onex                     |
|                   |                       |                 |                          |
| ROOMS             |                       |                 |                          |
| Number of rooms   | 5                     | Nb. of bedrooms | 3                        |
| Nb. of bathrooms  | 2                     |                 |                          |





## **PHOTOS**













5 / 9

























8 / 9